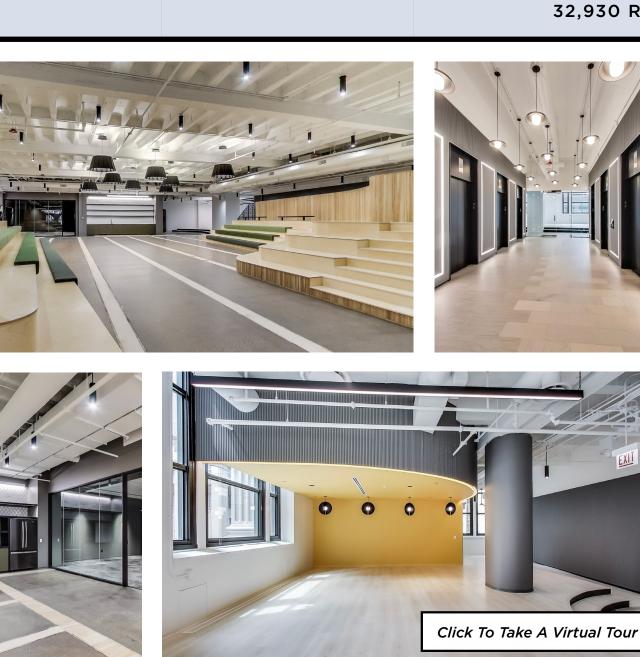

## **SUITE 200** 32,930 RSF

N

Brand new spec suite 9 Private offices 172 Workstations 7 Conference rooms 3 Phone rooms Tiered reception desk Amphitheater with stadium seating Historic Vault meeting room Alcove meeting spaces Open café/kitchen 17 ft Ceilings Convenient stair access from lobby Multiple updated elevator lobbies Access points to Clark & Adams

Click To Take A Virtual Tour

Contact Us Today

Eric Myers, Kathleen Bertrand & John Nelson

TRANSWESTERN REAL ESTATE SERVICES

1 2 5 S. C L A R K