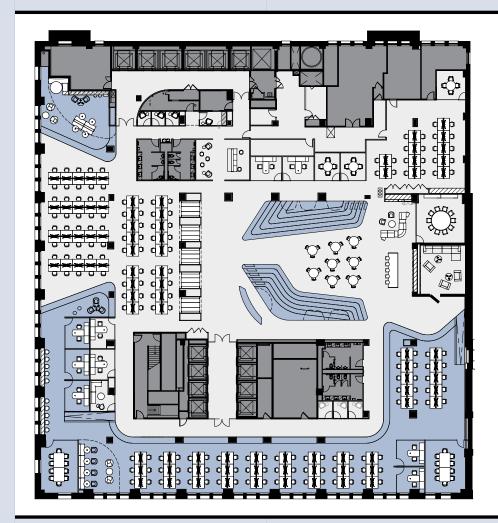

## **SUITE 200** 32,930 RSF

N

Brand new spec suite 9 Private offices 172 Workstations 7 Conference rooms 3 Phone rooms Tiered reception desk Amphitheater with stadium seating Historic Vault meeting room Alcove meeting spaces Open café/kitchen 17 ft Ceilings Convenient stair access from lobby Multiple updated elevator lobbies Access points to Clark & Adams